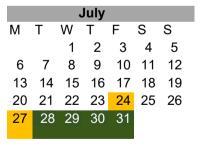

# **INSET Day Dates 2025-26**

Return to school Wednesday 3rd September
Friday 19th September 2025 – INSET Day
Friday 13<sup>th</sup> February 2026 – INSET Day
Friday 24th July 2026 – INSET Day
Monday 27th July 2026 – INSET Day
(Children finish school on Thursday 23rd July 2026)