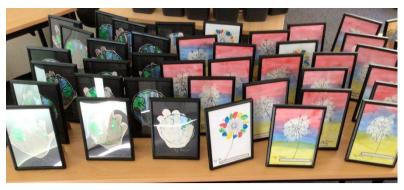

## **Arts Week**

This was a fantastic week-long event where the children had the opportunity to enter our school Art competition. As a school, we enjoyed celebrating and showcasing their homework efforts. Mrs Pirie put together a video montage of the homework projects which were delightful to see, from robots to musical performances. We were also able to celebrate the children's art work

First day back in January 2025 Monday 5<sup>th</sup> January

at the Summer Fair and provide the opportunity for families to purchase and display the art at home. There are just a few framed pieces left so if you'd still like to buy your child's, please speak to your child's class teacher.