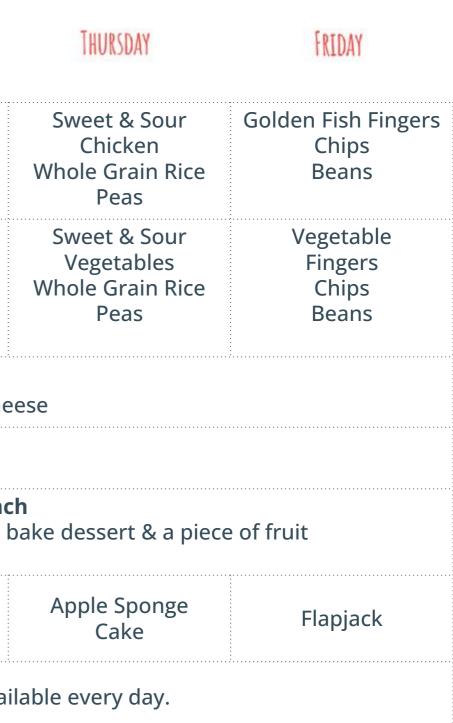

## MFNU LUNCH WEEK 3

TUESDAY

**BIG TOPPING** 

MEAT-FREE MAGIC

PICK AND MIX

**DESSERT TROLLEY** 

| Cheese & Tomato<br>Baguette Pizza<br>Sweetcorn | All Day Breakfast<br>Sausage, Hash<br>Brown, Beans &<br>Tomatoes                      | Roast Chicken<br>& Stuffing<br>Roasties<br>Fresh Veg & Gravy       | Sweet & So<br>Chicken<br>Whole Grain<br>Peas   |
|------------------------------------------------|---------------------------------------------------------------------------------------|--------------------------------------------------------------------|------------------------------------------------|
| Cheese & Tomato<br>Baguette Pizza<br>Sweetcorn | All Day Breakfast<br>Sausage, Hash<br>Brown, Beans,<br>Tomatoes & ½ slice<br>of bread | Carrot & Stuffing<br>Pastry Plait<br>Roasties<br>Fresh Veg & Gravy | Sweet & So<br>Vegetable<br>Whole Grain<br>Peas |
|                                                | with                                                                                  | Hot Tomato Pasta<br>or without grated che                          | eese                                           |
|                                                |                                                                                       | <b>Crispy Skin Jackets</b><br>with Tasty Toppings                  |                                                |
| Freshly                                        |                                                                                       | <b>ck &amp; Mix Packed Lund</b><br>healthy snack, home             |                                                |

Banoffee Dessert

MONDAY

Vanilla Sprinkle Sponge

**Citrus Rice Crispie** Cake

WEDNESDAY

Apple Sponge Cake

Fresh fruit and yoghurt and bread available every day.