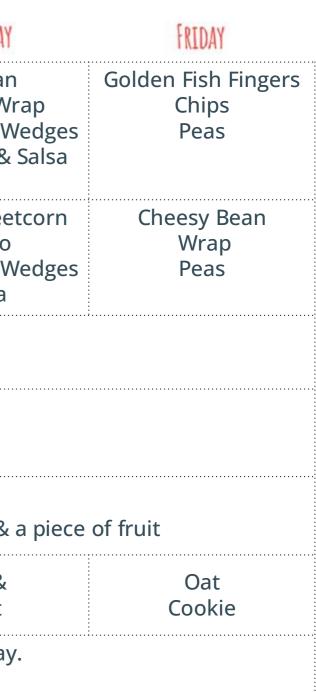

## LUN(H NU WEEK 1

|                    |                 | MONDAY                                                                                                      | TUESDAY                                 | WEDNESDAY                                                    | THURSDAY                                             |  |
|--------------------|-----------------|-------------------------------------------------------------------------------------------------------------|-----------------------------------------|--------------------------------------------------------------|------------------------------------------------------|--|
|                    | Main Event      | Beef Bolognese<br>Whole Grain Pasta<br>Green Salad                                                          | Bangers & Mash<br>Green Beans           | Roast Chicken<br>& Stuffing<br>Roasties<br>Fresh Veg & Gravy | Mexican<br>Chicken Wr<br>Oven Baked W<br>Sweetcorn & |  |
| MEET-FIRE<br>MAGIE | MEAT-FREE MAGIC | Veggy Bolognese<br>Whole Grain Pasta<br>Green Salad                                                         | Veggie Bangers<br>& Mash<br>Green Beans | Cheese &<br>Tomato Quiche<br>Roasties<br>Fresh Veg           | Bean & Sweet<br>Burrito<br>Oven Baked W<br>Salsa     |  |
|                    | PASTA TWIRLER   | Hot Tomato Pasta<br>with or without grated cheese                                                           |                                         |                                                              |                                                      |  |
| THE BIG            | BIG TOPPING     | <b>Crispy Skin Jackets</b><br>with Tasty Toppings                                                           |                                         |                                                              |                                                      |  |
| Pitk<br>Mit        | PICK AND MIX    | <b>Pick &amp; Mix Packed Lunch</b><br>Freshly filled sandwich or roll, healthy snack, home bake dessert & a |                                         |                                                              |                                                      |  |
|                    | DESSERT TROLLEY | Pineapple sponge<br>cake                                                                                    | Carrot<br>Cake                          | Marble<br>Sponge Cake                                        | Jelly &<br>Fruit                                     |  |
|                    |                 | Fresh fruit and yoghurt and bread available every day                                                       |                                         |                                                              |                                                      |  |