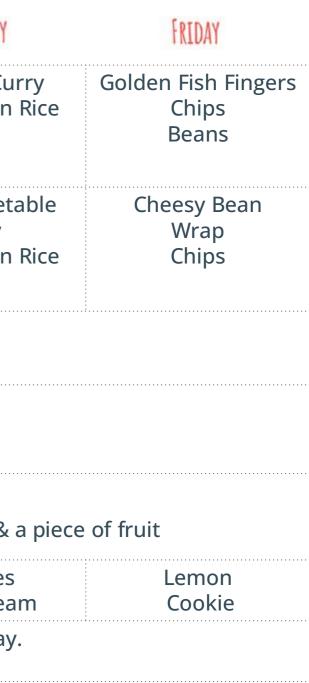

Spring / Summer 2023 : 20/2, 13/3, 3/4, 24/4, 15/5, 5/6, 26/6, 17/7

LUNCH WEEK 2 MENU

|                    |                 | MONDAY                                                                                                      | TUESDAY                                          | WEDNESDAY                                       | THURSDAY                                     |  |
|--------------------|-----------------|-------------------------------------------------------------------------------------------------------------|--------------------------------------------------|-------------------------------------------------|----------------------------------------------|--|
|                    | MAIN EVENT      | Margherita Pizza<br>Mixed Salad                                                                             | Beef Burger<br>in a Bun<br>Wedges<br>Sweetcorn   | Roast Gammon<br>Roasties<br>Fresh Veg & Gravy   | Chicken Cui<br>Whole Grain<br>Peas           |  |
| MEAT-FREE<br>MAGE  | MEAT-FREE MAGIC | Mac n Cheese<br>Mixed Salad                                                                                 | Veggie Burger<br>in a Bun<br>Wedges<br>Sweetcorn | Quorn Roast<br>Roasties<br>Fresh Veg<br>& Gravy | Sweet Vegeta<br>Curry<br>Whole Grain<br>Peas |  |
|                    | PASTA TWIRLER   | Hot Tomato Pasta<br>with or without grated cheese                                                           |                                                  |                                                 |                                              |  |
| THE BIG<br>TOPPING | BIG TOPPING     | Crispy Skin Jackets<br>with Tasty Toppings                                                                  |                                                  |                                                 |                                              |  |
| FICK AND SHORE     | PICK AND MIX    | <b>Pick &amp; Mix Packed Lunch</b><br>Freshly filled sandwich or roll, healthy snack, home bake dessert & a |                                                  |                                                 |                                              |  |
|                    | DESSERT TROLLEY | Apple<br>Sponge cake                                                                                        | Vanilla<br>Cup Cake                              | Chocolate<br>Brownie                            | Peaches<br>& lce Crea                        |  |
|                    |                 | Fresh fruit and yoghurt and bread available every day.                                                      |                                                  |                                                 |                                              |  |