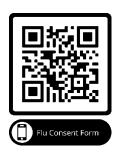

## It is time for your child's yearly flu vaccination!

Please complete one consent form for each of your children here

## www.nottinghamshireimmunisations.co.uk/Forms/Flu

Your unique code for **St Patrick's School** is **NG139490** 

The option to consent or decline the vaccination is at the end of the questionnaire so please complete the form even if you do not want your child to have the vaccination.