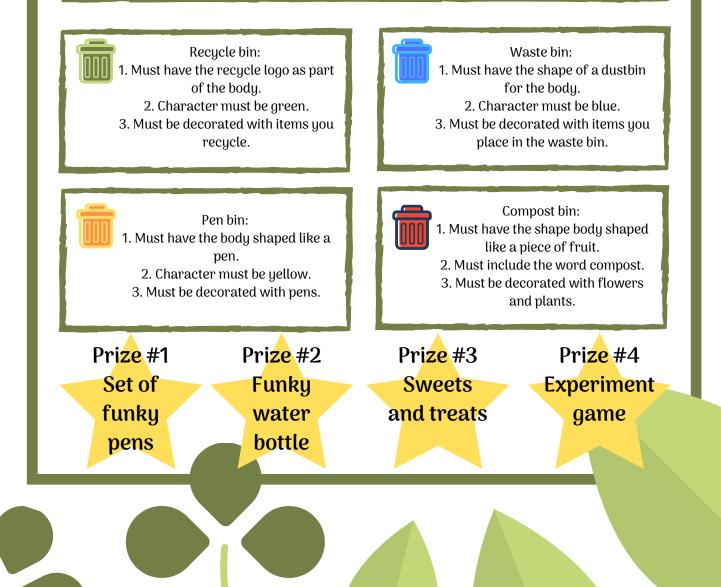

## **CREATE A CHARACTER FOR THE BINS AROUND SCHOOL!**

In your classroom, you will soon have 4 different bin types. The Eco warriors want to make sure you are using these bin correct. Each bin will have a character on it, it is down to you to create this character. The best characters will be used on the bins. It is up to you, you can design all 4 characters or just the 1. Follow the criteria for each of the characters. There will be prizes for the best characters.

Characters must be on an A4 piece of paper and fit the size of the paper.

Designs must include your full name and year group. Please give your designs to either Miss Crich or Mr Siddall. Closing date: Friday 17th May 2019.